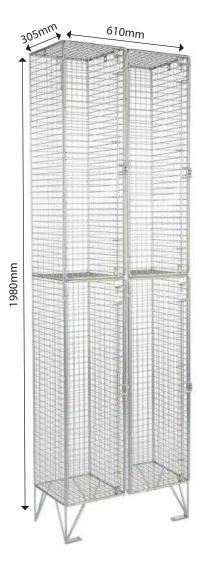

## Product specification: 2 Door Mesh Locker (Nest of Two)

| Product code:               | 1212/D2/MESH                                                |
|-----------------------------|-------------------------------------------------------------|
| Locker type:                | 2 door mesh double nest                                     |
| Over all dimensions:        | w610 x d305 x h1980mm                                       |
| Size of door:               | 295 x 905mm                                                 |
| Size of name plate:         | 100 x 41mm                                                  |
| Height of leg:              | 160mm                                                       |
| Thickness of powder coated: | 0.15mm                                                      |
| Thickness of wire:          | 8mm rod, mesh section 25 x 25mm                             |
| Other features:             | Floor & wall fixings, integral name plates, hasp and staple |
| Net weight:                 | 13.5kg                                                      |