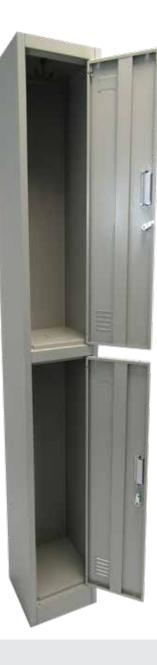

## Product specification: 2 Door Steel Locker

Steel Hook

Vents

Hasp & Clasp lock

Product code: Locker type: Over all dimensions: Thickness of Steel: Net weight: Other features:

| LK2/G                                                      |
|------------------------------------------------------------|
| 2 Door Steel Locker                                        |
| w305 x d300 x h1850mm                                      |
| 0.6mm                                                      |
| 15.88kg                                                    |
| Steel hook on inside, hasp & clasp or key lock, name slot, |
| durable paint finish, aluminium handle                     |