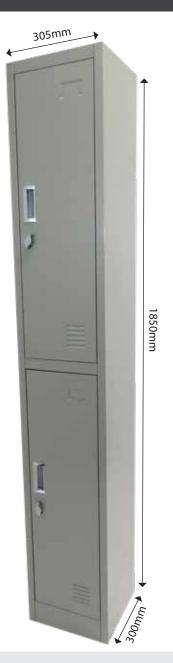

## Product specification: 2 Door Steel Locker

Steel Hook

Vents

Hasp & Clasp lock

Product code: Locker type: Over all dimensions: Thickness of Steel: Net weight: Other features:

| LK2/G                                                      |
|------------------------------------------------------------|
| 2 Door Steel Locker                                        |
| w305 x d300 x h1850mm                                      |
| 0.6mm                                                      |
| 15.88kg                                                    |
| Steel hook on inside, hasp & clasp or key lock, name slot, |
| durable paint finish, aluminium handle                     |