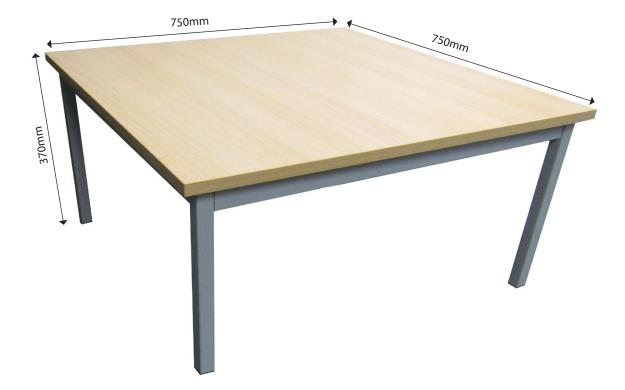

## Product specification: Coffee Table

| Product code:        | COFT750/O                                                   |
|----------------------|-------------------------------------------------------------|
| Table type:          | Oak table                                                   |
| Over all dimensions: | w750 x d750 x h370mm                                        |
| Тор:                 | 18mm thickness oak MFC E1 board                             |
| Frame:               | 1.2mm thickness steel square tube 15x35mm, EPC power coated |
| Legs:                | 1.2mm thickness steel square tube 25x25mm, EPC power coated |
| Edging:              | 1mm PU edge thickness                                       |
| Other features:      | M8 bolts, steel formed threaded bracket                     |
| Net weight:          | 11.4kg                                                      |