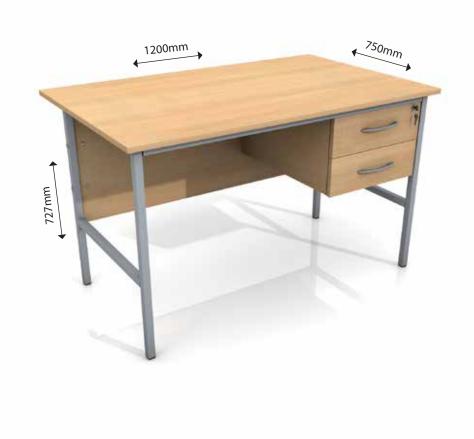

## Product specification: Desk Single Pedestal 2 Dr 1200

| Product code:             | SP1200/2/O                                                  |
|---------------------------|-------------------------------------------------------------|
| Desk type:                | Single pedestal 2 drawer desk                               |
| Over all desk dimensions: | w1200 x d750 x h727mm                                       |
| Top/modesty panel         | 18mm thickness oak MFC E1 board                             |
| Cross Bar/legs/cross bar  | 1.2mm thickness steel square tube 25x25mm, EPC power coated |
| Edging:                   | 1mm PU edge thickness                                       |
| Other features:           | Alloy handles, roller runners, PU bungs, metal fixings      |
|                           | 3mm hardboard drawer base                                   |
| Net weight:               | 37.31kg                                                     |