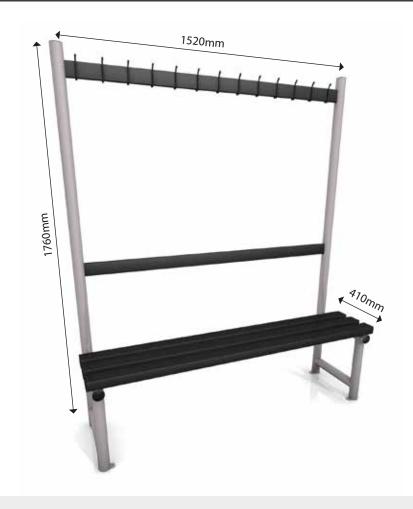

## Product specification: Cloakroom Bench Single

Product code: NCU15SS

Product type: Cloakroom Bench Single
Over all dimensions: w1520 x d410 x h1760mm

Steel: High-frequency longitudinal-seam steel pipe

Tube: 1.2mm thickness Square Tube Φ50mm

Horizontal beams: 1400 x 50 x 30mm

Wood: American pine, 1520 x 66 x 37mm

Coating: The steel tubes will be powder (0.35mm thickness) coated in silvery grey

finish. Wood: Five layers of paint, three layers of UV Primer, one black

Primer and one finish.

Hooks: Φ6mm

Bungs spec: Φ50 mm black bung

Plate: 3mm thickness

Bolt: M8 hexagonal screw (16mm)

Weight: 32Kgs