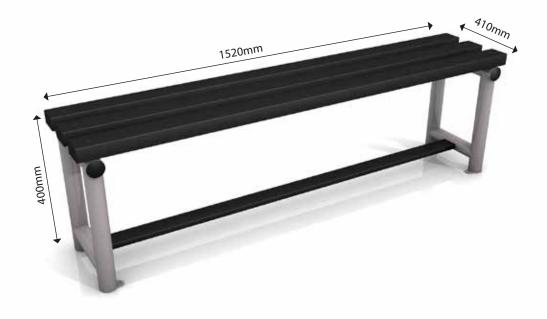

| Product code:        | NBU15                                                                    |
|----------------------|--------------------------------------------------------------------------|
| Product type:        | Cloakroom Bench                                                          |
| Over all dimensions: | w1520 x d410 x h400mm                                                    |
| Steel:               | High-frequency longitudinal-seam steel pipe                              |
| Tube:                | 1.2mm thickness Square Tube Φ50mm                                        |
| Horizontal beams:    | 1400 x 50 x 30mm                                                         |
| Wood:                | American pine, 1520 x 66 x 37mm                                          |
| Coating:             | The steel tubes will be powder (0.35mm thickness) coated in silvery grey |
|                      | finish. Wood: Five layers of paint, three layers of UV Primer, one black |
|                      | Primer and one finish.                                                   |
| Bungs spec:          | Φ50 mm black bung                                                        |
| Plate:               | 3mm thickness                                                            |
| Bolt:                | M8 hexagonal screw (16mm)                                                |
| Weight:              | 22Kgs                                                                    |