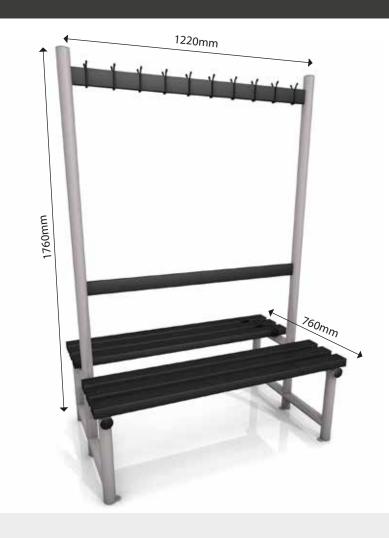

## Product specification: Cloakroom Bench Double

Product code: NCU12DS

Product type: Cloakroom Bench Double
Over all dimensions: w1220 x d760 x h1760mm

Steel: High-frequency longitudinal-seam steel pipe

Tube: 1.2mm thickness Square Tube Φ50mm

Horizontal beams: 1400 x 50 x 30mm

Wood: American pine, 1220 x 66 x 37mm

Coating: The steel tubes will be powder (0.35mm thickness) coated in silvery grey

finish. Wood: Five layers of paint, three layers of UV Primer, one black

Primer and one finish.

Hooks: Φ6mm

Bungs spec: Φ50 mm black bung

Plate: 3mm thickness

Bolt: M8 hexagonal screw (16mm)

Weight: 35Kgs